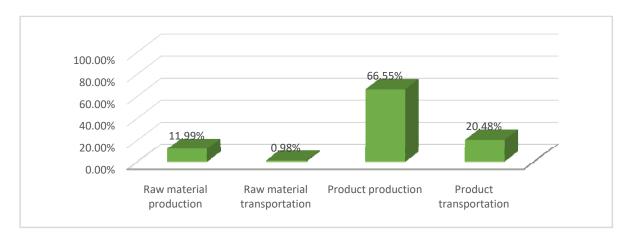

Carbon footprint proportion of product on each stage: Raw material production 11.99%, Raw

material transportation 0.98%, Product production 66.55%, Product transportation 20.48%

Signed by:

General manager